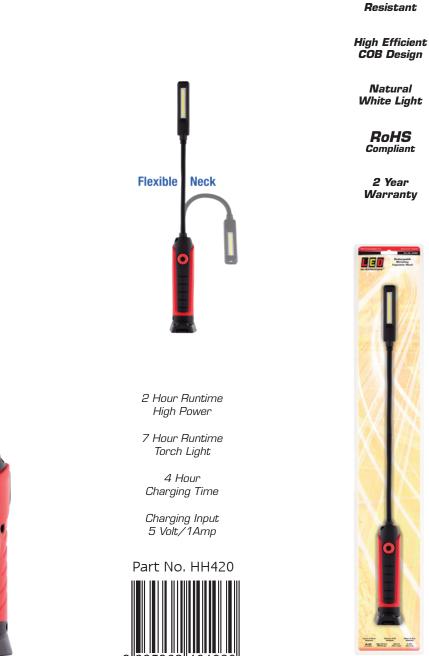

## **Flexible Neck Inspection Wand**

- High/Low Brightness with Top Torch
- Latest in COB LED Lighting Technology
- Clean Natural White Light
- CE, RoHS Compliant
- IP65 Ingress Protection
- Impact & Shock Resistant
- 2 Year Warranty

| Function             | Rechargeable Inspection Wand              |
|----------------------|-------------------------------------------|
| Size                 | 525mm x 46mm x 67mm (250mm Neck)          |
| Voltage              | Rechargeable 3.7V, 2600mAh Li-ion Battery |
| Output               | Main Light - 50-500 lm, Top Light - 120lm |
| Colour Temp          | 6500K                                     |
| <b>Charging Time</b> | 4hrs                                      |
| Running Time         | Main light - Low: 16hrs, High: 2hrs       |
|                      | Top Light - 10hrs                         |
| Lens/Housing         | Polycarbonate                             |
| Base                 | Nylon/TPE                                 |
| Protection           | IP54                                      |

Super Strong Magnetic Base

Part No. HH420

Chemical & Oil

All enquiries P: (03) 9466 7075 E: led@ledtech.com.au, www.ledautolamps.com

All efforts are made to ensure all information is correct and up to date, it can be subject to change without notice. All measurements are in millimeters (mm) and are not to scale. © All LED Technologies designs are registered throughout the world. - Current as of 24/03/2020